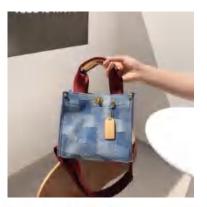

Function
It can be carried across the body or by the hand.

Function

It can be carried on one shoulder and across the body or by hand

Details

Fancy tag

Metal lock

Adjustable shoulder strap

The cabling is neat

Function

Product details

Function

It can be carried across the body or by the hand.

Product perspective display

Product Perspective Display

Large capacity

Back Display