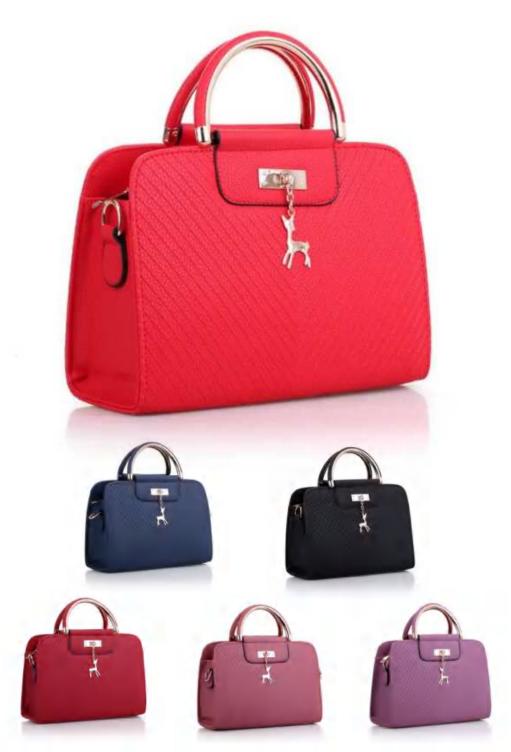

Function

Product details

Function

It can be carried across the body or by the hand.

Product perspective display

Product Perspective Display

Large capacity

Back Display