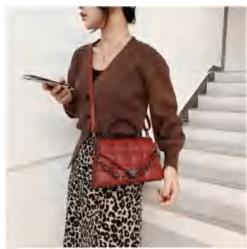

Function
It can be carried across the body or by the hand.

Function

It can be carried on one shoulder and across the body or by hand

Details

Fancy tag

Metal lock

Adjustable shoulder strap

The cabling is neat