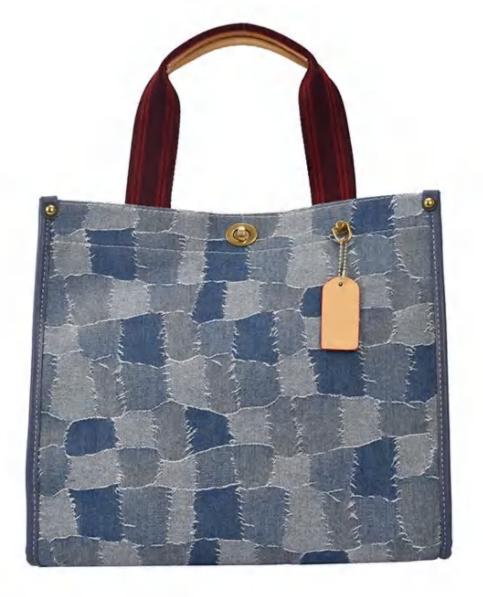

Function
It can be carried across the body or by the hand.

Function

It can be carried on one shoulder and across the body or by hand

Details

Fancy tag

Metal lock

Adjustable shoulder strap

The cabling is neat

Function

Product details

Function

It can be carried across the body or by the hand.

Product perspective display

Product Perspective Display

Large capacity

Back Display