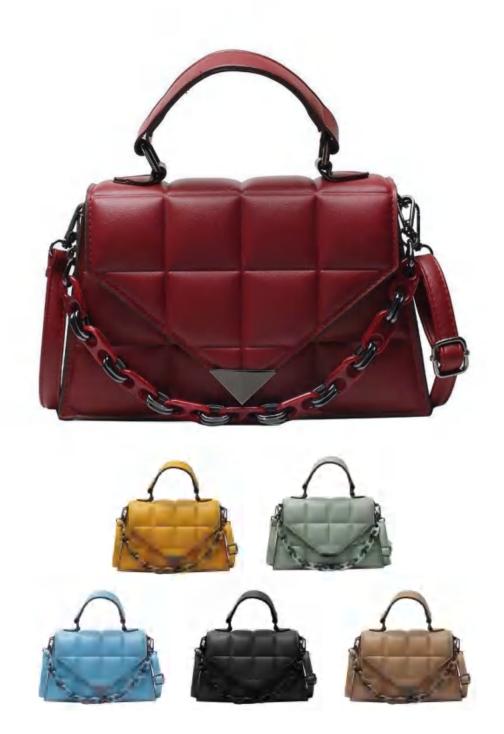

Function

Product details

Function

It can be carried across the body or by the hand.

Product perspective display

Product Perspective Display

Large capacity

Back Display