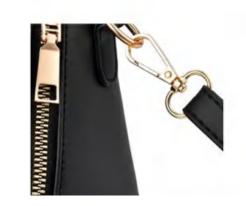

Function
It can be carried across the body or by the hand.

Function

It can be carried on one shoulder and across the body or by hand

Details

Fancy tag

Metal lock

Adjustable shoulder strap

The cabling is neat