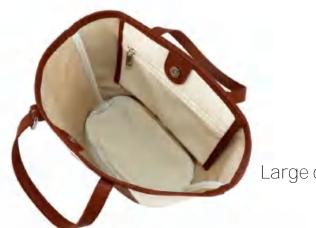

Function

Product details

Function

It can be carried across the body or by the hand.

Product perspective display

Product Perspective Display

Large capacity

Back Display