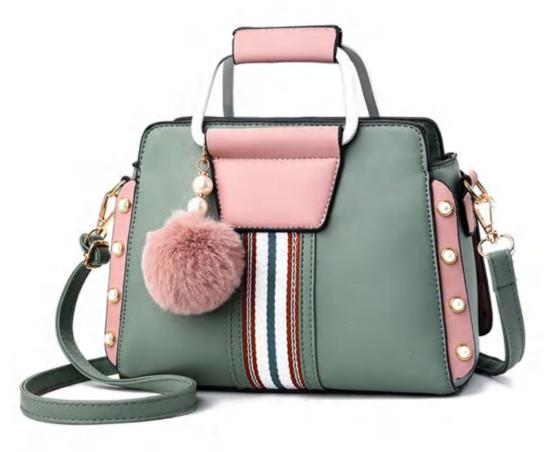

Function
It can be carried across the body or by the hand.

Function

It can be carried on one shoulder and across the body or by hand

Details

Fancy tag

Metal lock

Adjustable shoulder strap

The cabling is neat