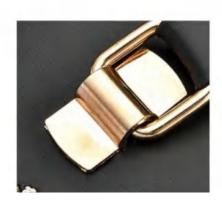

Function
It can be carried across the body or by the hand.

Function

It can be carried on one shoulder and across the body or by hand

Details

Fancy tag

Metal lock

Adjustable shoulder strap

The cabling is neat