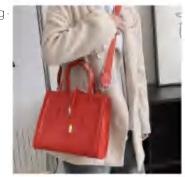

Function
It can be carried across the body or by the hand.

Function

It can be carried on one shoulder and across the body or by hand

Details

Fancy tag

Metal lock

Adjustable shoulder strap

The cabling is neat