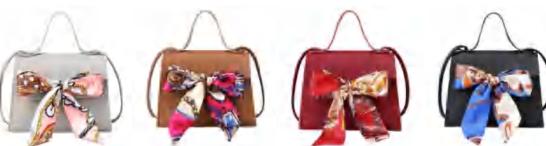

Function

Product details

Function

It can be carried across the body or by the hand.

Product perspective display

Product Perspective Display

Large capacity

Back Display