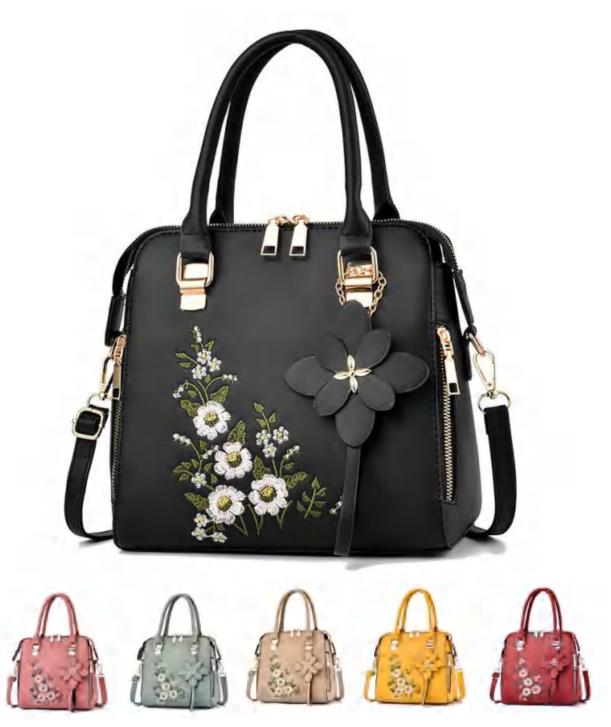

Function

Product details

Function

It can be carried across the body or by the hand.

Product perspective display

Product Perspective Display

Large capacity

Back Display