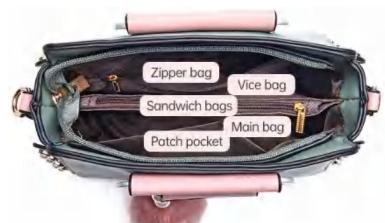

## Function

Crossbody bag

· Hand bag

single-shoulder bag·

Details

Metal zipper

Large capacity

· Hand bag