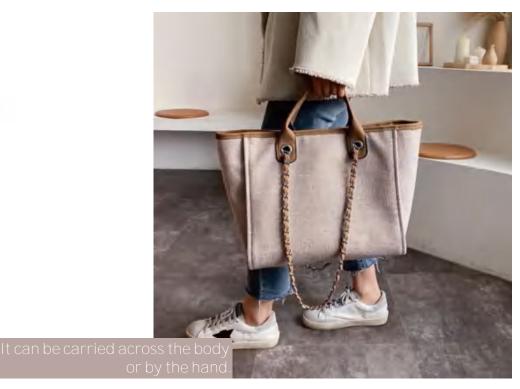

Function
It can be carried across the body or by the hand.

Function

It can be carried on one shoulder and across the body or by hand

Details

Fancy tag

Metal lock

Adjustable shoulder strap

The cabling is neat

Function

Product details

Function

It can be carried across the body or by the hand.

Product perspective display

Product Perspective Display

Large capacity

Back Display