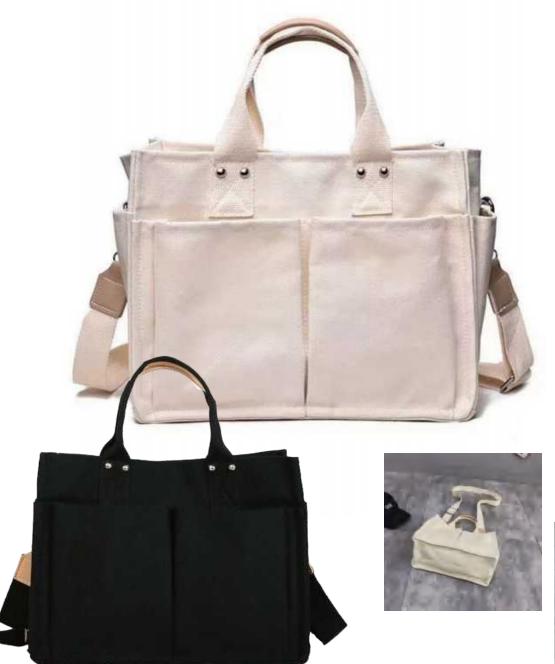

Function

Product details

Function

It can be carried across the body or by the hand.

Product perspective display

Product Perspective Display

Large capacity

Back Display