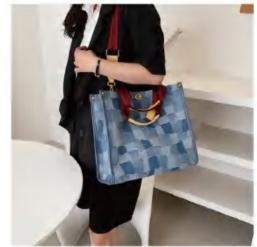

Function
It can be carried across the body or by the hand.

Function

It can be carried on one shoulder and across the body or by hand

Details

Fancy tag

Metal lock

Adjustable shoulder strap

The cabling is neat

Function

Product details

Function

It can be carried across the body or by the hand.

Product perspective display

Product Perspective Display

Large capacity

Back Display