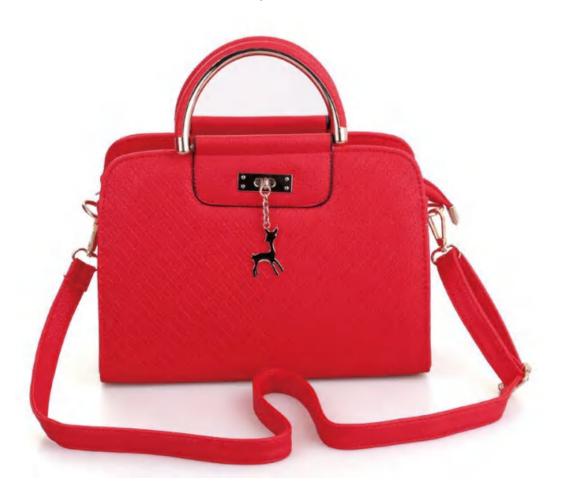

Function
It can be carried across the body or by the hand.

Function

It can be carried on one shoulder and across the body or by hand

Details

Fancy tag

Metal lock

Adjustable shoulder strap

The cabling is neat