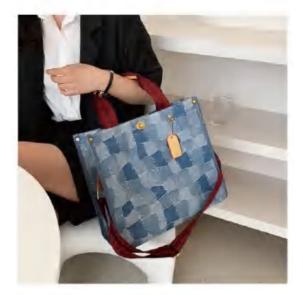

Function
It can be carried across the body or by the hand.

Function

It can be carried on one shoulder and across the body or by hand

Details

Fancy tag

Metal lock

Adjustable shoulder strap

The cabling is neat

Function

Product details

Function

It can be carried across the body or by the hand.

Product perspective display

Product Perspective Display

Large capacity

Back Display