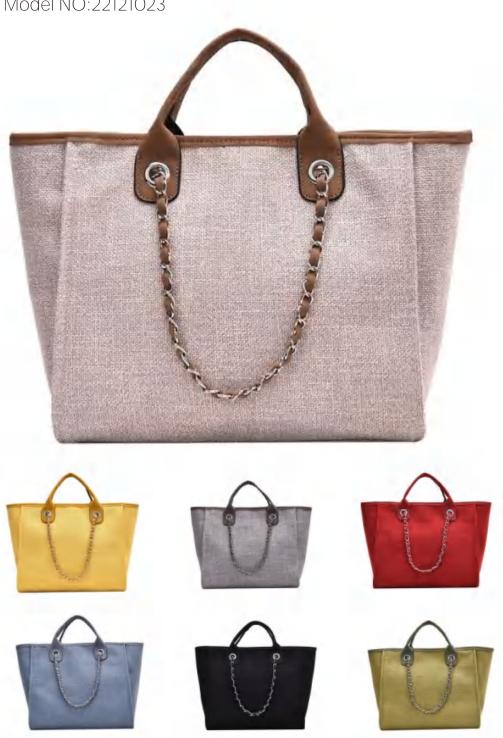

Function

Product details

Function

It can be carried across the body or by the hand.

Product perspective display

Product Perspective Display

Large capacity

Back Display