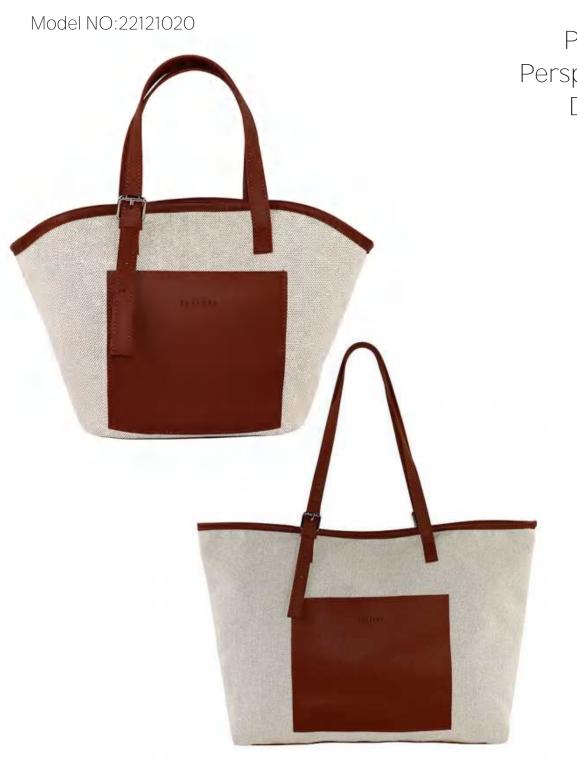

Function

Product details

Function

It can be carried across the body or by the hand.

Product perspective display

Product Perspective Display

Large capacity

Back Display