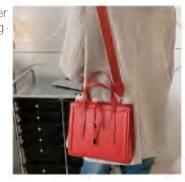

Function
It can be carried across the body or by the hand.

Function

It can be carried on one shoulder and across the body or by hand

Details

Fancy tag

Metal lock

Adjustable shoulder strap

The cabling is neat