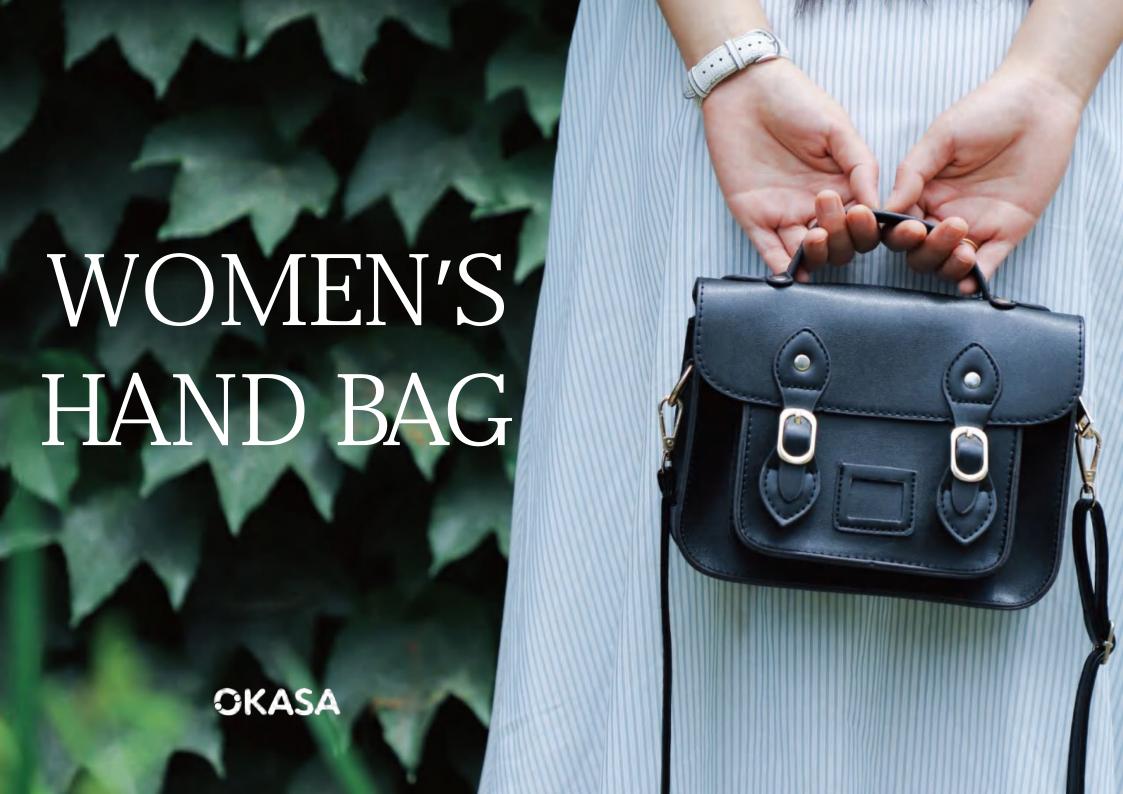

Function
It can be carried across the body or by the hand.

Function

It can be carried on one shoulder and across the body or by hand

Details

Fancy tag

Metal lock

Adjustable shoulder strap

The cabling is neat