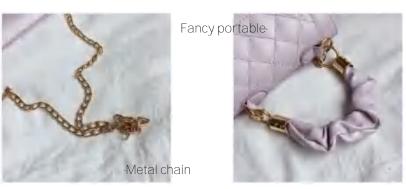

Function
It can be carried across the body or by the hand.

Function

It can be carried on one shoulder and across the body or by hand

Details

Fancy tag

Metal lock

Adjustable shoulder strap

The cabling is neat